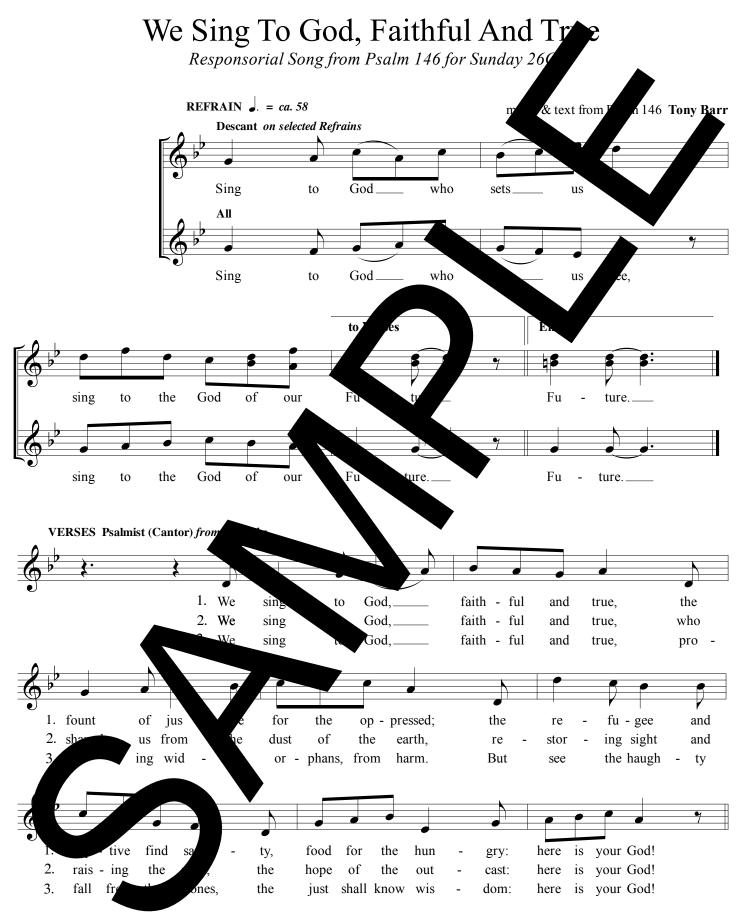

## WE SING TO GOD, FAITHFUL AND TRUE

Responsorial Song from Psalm 15 for Sunday 26C for Canton Assembly & Descant with Keyl ard, Trumpet & Guitar

Sing to God who sets us free, sing to the God of our future

We sing to God, faithful and true, the fount of justice for the order the refugee and captive for the area food for the hungry: he area your Go

We sing to God, familed and true, who shaped us frequencies dust of the with, restoring sight and range the point the hope of the outcast: how may God!