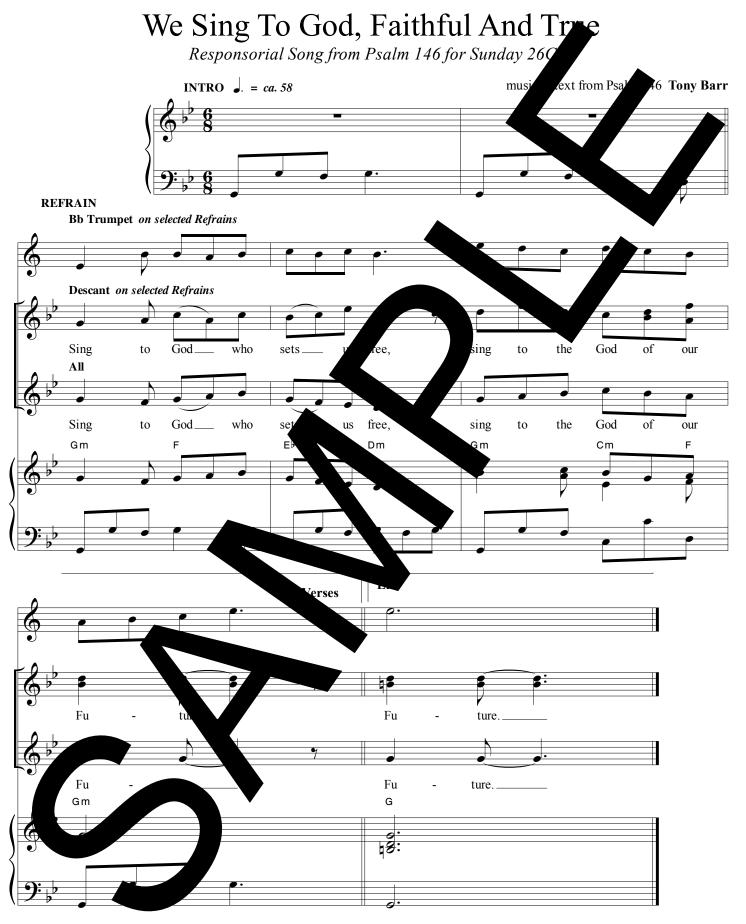

## WE SING TO GOD, FAITHFUL AND TRUE

Responsorial Song from Psalm 15 for Sunday 26C for Canton Assembly & Descant with Keyl ard, Trumpet & Guitar

Sing to God who sets us free, sing to the God of our future

We sing to God, faithful and true, the fount of justice for the order the refugee and captive for the area food for the hungry: he area your Go

We sing to God, familed and true, who shaped us frequencies dust of the with, restoring sight and range the point the hope of the outcast: how may God!